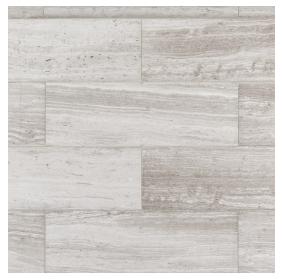

## Chapter 3 - Stream Stone Field Tile 4" x 12"

| Interior Walls Shower Walls Interior Floors | V3                                           |
|---------------------------------------------|----------------------------------------------|
| Tile Specs                                  |                                              |
| PART #                                      | 30101                                        |
| PRODUCT NAME                                | Field Tile 4" x 12"                          |
| HEIGHT (IN)                                 | 4                                            |
| WIDTH (IN)                                  | 12                                           |
| UNIT OF MEASURE                             | squareFoot                                   |
| COVERAGE PER PIECE (SQ FT)                  | 0.333                                        |
| MATERIAL(S)                                 | Grey Limestone                               |
| FINISH                                      | Honed                                        |
| THICKNESS (MM)                              | 10                                           |
| WEIGHT PER UOM (LBS)                        | 4.92                                         |
| CASE QUANTITY (UOM)                         | 6.66                                         |
| WEIGHT PER CASE (LBS)                       | 33.36                                        |
| SHADING                                     | V3                                           |
| PRODUCT TYPE                                | Field Tile                                   |
| AVAILABLE COLLECTION(S)                     | Stream Stone, Essentials By Jeffrey<br>Court |
| Socialize with us: 🎽 f 💿 🖓                  |                                              |