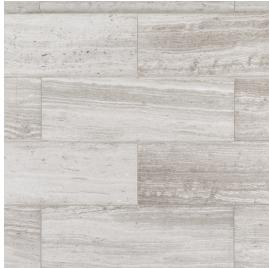

## Dome 0.75" x 12"

Tile Application

Shading

## **Tile Specs**

| PART #                     | 30106                               |
|----------------------------|-------------------------------------|
| PRODUCT NAME               | Dome 0.75" x 12"                    |
| HEIGHT (IN)                | 0.75                                |
| WIDTH (IN)                 | 12                                  |
| UNIT OF MEASURE            | each                                |
| COVERAGE PER PIECE (SQ FT) | 0.0625                              |
| MATERIAL(S)                | Grey Limestone                      |
| FINISH                     | Honed                               |
| THICKNESS (MM)             | 20                                  |
| WEIGHT PER UOM (LBS)       | 0.55                                |
| CASE QUANTITY (UOM)        | 30                                  |
| WEIGHT PER CASE (LBS)      | 16.95                               |
| SHADING                    | V3                                  |
| PRODUCT TYPE               | Trim                                |
| AVAILABLE COLLECTION(S)    | Stream Stone, Essentials By Jeffrey |