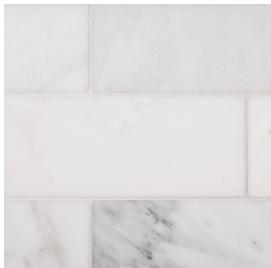

## Field Tile 4" x 12"

Tile Application

Shading

## **Tile Specs**

| PART #                     | 30301               |
|----------------------------|---------------------|
| PRODUCT NAME               | Field Tile 4" x 12" |
| HEIGHT (IN)                | 4                   |
| WIDTH (IN)                 | 12                  |
| UNIT OF MEASURE            | squareFoot          |
| COVERAGE PER PIECE (SQ FT) | 0.333               |
| MATERIAL(S)                | White Marble        |
| FINISH                     | Honed               |
| THICKNESS (MM)             | 10                  |
| WEIGHT PER UOM (LBS)       | 3.89                |
| CASE QUANTITY (UOM)        | 6.66                |
| WEIGHT PER CASE (LBS)      | 26.5                |
| SHADING                    | V3                  |
| PRODUCT TYPE               | Field Tile          |
| AVAILABLE COLLECTION(S)    | Stream Stone        |