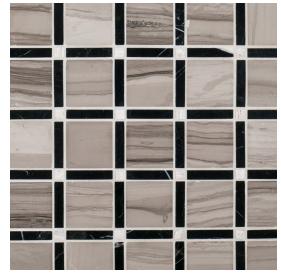

## **Chapter 3 - Stream Stone Sleek Mosaic**

|                            | ••                                  |
|----------------------------|-------------------------------------|
| Tile Specs                 |                                     |
| PART #                     | 30904                               |
| PRODUCT NAME               | Sleek Mosaic                        |
| HEIGHT (IN)                | 12                                  |
| WIDTH (IN)                 | 12                                  |
| UNIT OF MEASURE            | each                                |
| COVERAGE PER PIECE (SQ FT) | 1                                   |
| MATERIAL(S)                | Taupe Limestone, Black Marble, Grey |
| FINISH                     | Honed                               |
| THICKNESS (MM)             | 8                                   |
| WEIGHT PER UOM (LBS)       | 4.26                                |
| CASE QUANTITY (UOM)        | 10                                  |
| WEIGHT PER CASE (LBS)      | 43.24                               |
| SHADING                    | V3                                  |
| PRODUCT TYPE               | Mosaic                              |
| AVAILABLE COLLECTION(S)    | Stream Stone                        |