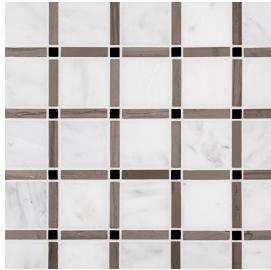

## **Sleek Mosaic**

Tile Application

Shading

## **Tile Specs**

| PART #                     | 30905                          |
|----------------------------|--------------------------------|
| PRODUCT NAME               | Sleek Mosaic                   |
| HEIGHT (IN)                | 12                             |
| WIDTH (IN)                 | 12                             |
| UNIT OF MEASURE            | each                           |
| COVERAGE PER PIECE (SQ FT) | 1                              |
| MATERIAL(S)                | White Marble, Taupe Limestone, |
| FINISH                     | Honed                          |
| THICKNESS (MM)             | 8                              |
| WEIGHT PER UOM (LBS)       | 4.73                           |
| CASE QUANTITY (UOM)        | 10                             |
| WEIGHT PER CASE (LBS)      | 47.9                           |
| SHADING                    | V3                             |
|                            |                                |
| PRODUCT TYPE               | Mosaic                         |