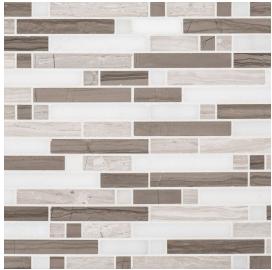

## **Modish Mosaic**

Tile Application Shading

## **Tile Specs**

| PART #                                                                           | 30907                         |
|----------------------------------------------------------------------------------|-------------------------------|
| PRODUCT NAME                                                                     | Modish Mosaic                 |
| HEIGHT (IN)                                                                      | 11.75                         |
| WIDTH (IN)                                                                       | 12                            |
| UNIT OF MEASURE                                                                  | each                          |
| COVERAGE PER PIECE (SQ FT)                                                       | 0.979                         |
| MATERIAL(S)                                                                      | White Marble, Grey Limestone, |
| FINISH                                                                           | Honed                         |
| 1 1141311                                                                        | Honed                         |
| THICKNESS (MM)                                                                   | 8                             |
|                                                                                  |                               |
| THICKNESS (MM)                                                                   | 8                             |
| THICKNESS (MM) WEIGHT PER UOM (LBS)                                              | 8 4.17                        |
| THICKNESS (MM) WEIGHT PER UOM (LBS) CASE QUANTITY (UOM)                          | 8<br>4.17<br>10               |
| THICKNESS (MM)  WEIGHT PER UOM (LBS)  CASE QUANTITY (UOM)  WEIGHT PER CASE (LBS) | 8<br>4.17<br>10<br>42.33      |