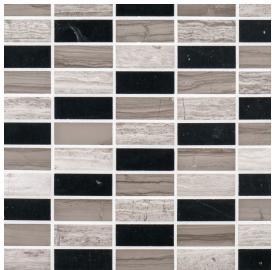

## **Modernique Mosaic**

Tile Application

Shading

## **Tile Specs**

| PART #                     | 30909                               |
|----------------------------|-------------------------------------|
| PRODUCT NAME               | Modernique Mosaic                   |
| HEIGHT (IN)                | 12                                  |
| WIDTH (IN)                 | 12                                  |
| UNIT OF MEASURE            | each                                |
| COVERAGE PER PIECE (SQ FT) | 1                                   |
| MATERIAL(S)                | Black Marble, Grey Limestone, Taupe |
| FINISH                     | Honed                               |
| THICKNESS (MM)             | 8                                   |
| WEIGHT PER UOM (LBS)       | 4.21                                |
| CASE QUANTITY (UOM)        | 10                                  |
| WEIGHT PER CASE (LBS)      | 42.7                                |
| SHADING                    | V3                                  |
| PRODUCT TYPE               | Mosaic                              |
|                            |                                     |