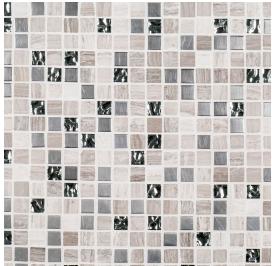

## **Platinum Mosaic**

Tile Application Shading

## **Tile Specs**

| PART #                                                           | 30917                              |
|------------------------------------------------------------------|------------------------------------|
| PRODUCT NAME                                                     | Platinum Mosaic                    |
| HEIGHT (IN)                                                      | 11.75                              |
| WIDTH (IN)                                                       | 11.75                              |
| UNIT OF MEASURE                                                  | each                               |
| COVERAGE PER PIECE (SQ FT)                                       | 0.958                              |
| MATERIAL(S)                                                      | Grey Limestone, Brushed Stainless, |
| FINISH                                                           | Honed                              |
|                                                                  |                                    |
| THICKNESS (MM)                                                   | 8                                  |
| THICKNESS (MM) WEIGHT PER UOM (LBS)                              | 2.8                                |
|                                                                  |                                    |
| WEIGHT PER UOM (LBS)                                             | 2.8                                |
| WEIGHT PER UOM (LBS) CASE QUANTITY (UOM)                         | 2.8                                |
| WEIGHT PER UOM (LBS)  CASE QUANTITY (UOM)  WEIGHT PER CASE (LBS) | 2.8<br>10<br>28.55                 |