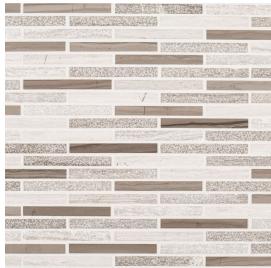

## **Lustrous Mosaic**

Tile Application Shading

## **Tile Specs**

| PART #                                                  | 30924                           |
|---------------------------------------------------------|---------------------------------|
| PRODUCT NAME                                            | Lustrous Mosaic                 |
| HEIGHT (IN)                                             | 10.75                           |
| WIDTH (IN)                                              | 11.875                          |
| UNIT OF MEASURE                                         | each                            |
| COVERAGE PER PIECE (SQ FT)                              | 0.886                           |
| MATERIAL(S)                                             | Grey Limestone, Taupe Limestone |
|                                                         |                                 |
| FINISH                                                  | Hammered/Honed                  |
| FINISH THICKNESS (MM)                                   | Hammered/Honed<br>9.5           |
|                                                         |                                 |
| THICKNESS (MM)                                          | 9.5                             |
| THICKNESS (MM) WEIGHT PER UOM (LBS)                     | 9.5                             |
| THICKNESS (MM) WEIGHT PER UOM (LBS) CASE QUANTITY (UOM) | 9.5<br>3.23<br>10               |