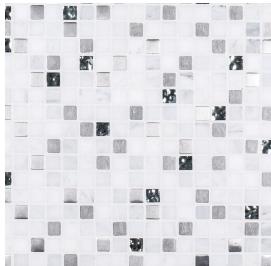

## **Platinum Mosaic**

Tile Application

## **Tile Specs**

| PART #                                                                           | 30926                            |
|----------------------------------------------------------------------------------|----------------------------------|
| PRODUCT NAME                                                                     | Platinum Mosaic                  |
| HEIGHT (IN)                                                                      | 11.75                            |
| WIDTH (IN)                                                                       | 11.75                            |
| UNIT OF MEASURE                                                                  | each                             |
| COVERAGE PER PIECE (SQ FT)                                                       | 0.958                            |
| MATERIAL(S)                                                                      | White Marble, Brushed Stainless, |
|                                                                                  |                                  |
| FINISH                                                                           | Honed                            |
| THICKNESS (MM)                                                                   | Honed<br>8                       |
|                                                                                  |                                  |
| THICKNESS (MM)                                                                   | 8                                |
| THICKNESS (MM) WEIGHT PER UOM (LBS)                                              | 8 3.16                           |
| THICKNESS (MM) WEIGHT PER UOM (LBS) CASE QUANTITY (UOM)                          | 8<br>3.16<br>10                  |
| THICKNESS (MM)  WEIGHT PER UOM (LBS)  CASE QUANTITY (UOM)  WEIGHT PER CASE (LBS) | 8<br>3.16<br>10<br>32.24         |