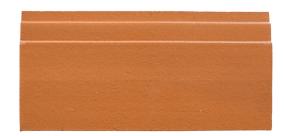

## **Chapter 4 - VIA**

Base 4" x 8"

Tile Application

Shading

## **Tile Specs**

| PART #                     | 41509                       |
|----------------------------|-----------------------------|
| PRODUCT NAME               | Base 4" x 8"                |
| HEIGHT (IN)                | 4                           |
| WIDTH (IN)                 | 8                           |
| UNIT OF MEASURE            | each                        |
| COVERAGE PER PIECE (SQ FT) | 0.222                       |
| MATERIAL(S)                | Glazed-Red Body Terra Cotta |
| FINISH                     | Satin                       |
| THICKNESS (MM)             | 16.5                        |
| WEIGHT PER UOM (LBS)       | 1.3                         |
| CASE QUANTITY (UOM)        | 20                          |
| WEIGHT PER CASE (LBS)      | 26                          |
| SHADING                    | V3                          |
| PRODUCT TYPE               | Trim                        |
| AVAILABLE COLLECTION(S)    | VIA                         |