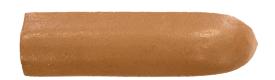

## **Chapter 4 - VIA**

Beak 1.25" x 6"

Tile Application

## **Tile Specs**

| PART #                     | 41512                       |
|----------------------------|-----------------------------|
| PRODUCT NAME               | Beak 1.25" x 6"             |
| HEIGHT (IN)                | 1.25                        |
| WIDTH (IN)                 | 6                           |
| UNIT OF MEASURE            | each                        |
| COVERAGE PER PIECE (SQ FT) | 0.052                       |
| MATERIAL(S)                | Glazed-Red Body Terra Cotta |
| FINISH                     | Satin                       |
| THICKNESS (MM)             | 18                          |
| WEIGHT PER UOM (LBS)       | 0.2                         |
| CASE QUANTITY (UOM)        | 80                          |
| WEIGHT PER CASE (LBS)      | 16                          |
| SHADING                    | V3                          |
| PRODUCT TYPE               | Trim                        |
| AVAILABLE COLLECTION(S)    | VIA                         |