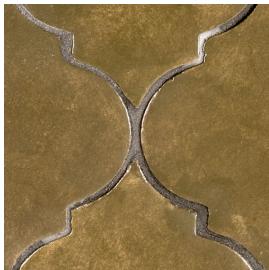

## Estela Field Tile 6.75" x 7.875"

Tile Application

## **Tile Specs**

| PART #                     | 41606                            |
|----------------------------|----------------------------------|
| PRODUCT NAME               | Estela Field Tile 6.75" x 7.875" |
| HEIGHT (IN)                | 6.75                             |
| WIDTH (IN)                 | 7.875                            |
| UNIT OF MEASURE            | each                             |
| COVERAGE PER PIECE (SQ FT) | 0.208                            |
| MATERIAL(S)                | Glazed-Red Body Terra Cotta      |
| FINISH                     | Satin                            |
| THICKNESS (MM)             | 16.5                             |
| WEIGHT PER UOM (LBS)       | 1.35                             |
| CASE QUANTITY (UOM)        | 20                               |
| WEIGHT PER CASE (LBS)      | 27                               |
| SHADING                    | V3                               |
| PRODUCT TYPE               | Field Tile                       |
| AVAILABLE COLLECTION(S)    | VIA                              |