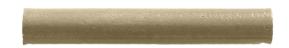

## **Chapter 4 - VIA**

Dome 0.75" x 5"

Tile Application

Shading

## **Tile Specs**

| PART #                     | 41608                       |
|----------------------------|-----------------------------|
| PRODUCT NAME               | Dome 0.75" x 5"             |
| HEIGHT (IN)                | 0.75                        |
| WIDTH (IN)                 | 5                           |
| UNIT OF MEASURE            | each                        |
| COVERAGE PER PIECE (SQ FT) | 0.026                       |
| MATERIAL(S)                | Glazed-Red Body Terra Cotta |
| FINISH                     | Satin                       |
| THICKNESS (MM)             | 23                          |
| WEIGHT PER UOM (LBS)       | 0.2                         |
| CASE QUANTITY (UOM)        | 260                         |
| WEIGHT PER CASE (LBS)      | 52                          |
| SHADING                    | V3                          |
| PRODUCT TYPE               | Trim                        |
| AVAILABLE COLLECTION(S)    | VIA                         |