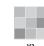

## **Chapter 4 - VIA**

Dome 0.75" x 5"

Tile Application

Shading

## **Tile Specs**

| PART #                     | 41608                       |
|----------------------------|-----------------------------|
| PRODUCT NAME               | Dome 0.75" x 5"             |
| HEIGHT (IN)                | 0.75                        |
| WIDTH (IN)                 | 5                           |
| UNIT OF MEASURE            | each                        |
| COVERAGE PER PIECE (SQ FT) | 0.026                       |
| MATERIAL(S)                | Glazed-Red Body Terra Cotta |
| FINISH                     | Satin                       |
| THICKNESS (MM)             | 23                          |
| WEIGHT PER UOM (LBS)       | 0.2                         |
| CASE QUANTITY (UOM)        | 260                         |
| WEIGHT PER CASE (LBS)      | 52                          |
| SHADING                    | V3                          |
| PRODUCT TYPE               | Trim                        |
| AVAILABLE COLLECTION(S)    | VIA                         |