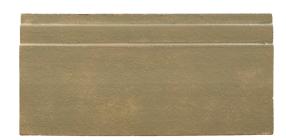

## **Chapter 4 - VIA**

Base 4" x 8"

Tile Application

## **Tile Specs**

| PART #                     | 41609                       |
|----------------------------|-----------------------------|
| PRODUCT NAME               | Base 4" x 8"                |
| HEIGHT (IN)                | 4                           |
| WIDTH (IN)                 | 8                           |
| UNIT OF MEASURE            | each                        |
| COVERAGE PER PIECE (SQ FT) | 0.222                       |
| MATERIAL(S)                | Glazed-Red Body Terra Cotta |
| FINISH                     | Satin                       |
| THICKNESS (MM)             | 16.5                        |
| WEIGHT PER UOM (LBS)       | 1.3                         |
| CASE QUANTITY (UOM)        | 20                          |
| WEIGHT PER CASE (LBS)      | 26                          |
| SHADING                    | V3                          |
| PRODUCT TYPE               | Trim                        |
| AVAILABLE COLLECTION(S)    | VIA                         |