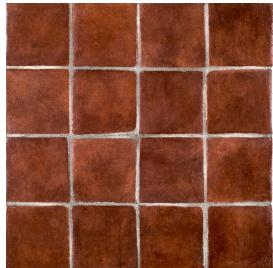

## Stained Insert 3" x 3"

Tile Application

## **Tile Specs**

| PART #                     | 41701                       |
|----------------------------|-----------------------------|
| PRODUCT NAME               | Stained Insert 3" x 3"      |
| HEIGHT (IN)                | 3                           |
| WIDTH (IN)                 | 3                           |
| UNIT OF MEASURE            | each                        |
| COVERAGE PER PIECE (SQ FT) | 0.0625                      |
| MATERIAL(S)                | Glazed-Red Body Terra Cotta |
| FINISH                     | Satin                       |
| THICKNESS (MM)             | 16.5                        |
| WEIGHT PER UOM (LBS)       | 0.4                         |
| CASE QUANTITY (UOM)        | 48                          |
| WEIGHT PER CASE (LBS)      | 19.2                        |
| SHADING                    | V3                          |
| PRODUCT TYPE               | Deco                        |
|                            |                             |