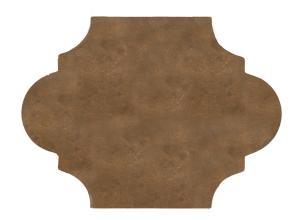

## **Felipe Field Tile 8.875" x 12.25"**

Tile Application

Shading

## **Tile Specs**

| PART #                     | 41805                             |
|----------------------------|-----------------------------------|
| PRODUCT NAME               | Felipe Field Tile 8.875" x 12.25" |
| HEIGHT (IN)                | 8.875                             |
| WIDTH (IN)                 | 12.25                             |
| UNIT OF MEASURE            | each                              |
| COVERAGE PER PIECE (SQ FT) | 0.539                             |
| MATERIAL(S)                | Glazed-Red Body Terra Cotta       |
| FINISH                     | Satin                             |
| THICKNESS (MM)             | 16.5                              |
| WEIGHT PER UOM (LBS)       | 3.53                              |
| CASE QUANTITY (UOM)        | 20                                |
| WEIGHT PER CASE (LBS)      | 70.6                              |
| SHADING                    | V3                                |
| PRODUCT TYPE               | Field Tile                        |
| AVAILABLE COLLECTION(S)    | VIA                               |