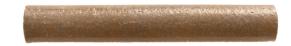

## **Chapter 4 - VIA**

Dome 0.75" x 5"

Tile Application

Shading

## **Tile Specs**

| PART #                     | 41808                       |
|----------------------------|-----------------------------|
| PRODUCT NAME               | Dome 0.75" x 5"             |
| HEIGHT (IN)                | 0.75                        |
| WIDTH (IN)                 | 5                           |
| UNIT OF MEASURE            | each                        |
| COVERAGE PER PIECE (SQ FT) | 0.026                       |
| MATERIAL(S)                | Glazed-Red Body Terra Cotta |
| FINISH                     | Satin                       |
| THICKNESS (MM)             | 23                          |
| WEIGHT PER UOM (LBS)       | 0.2                         |
| CASE QUANTITY (UOM)        | 260                         |
| WEIGHT PER CASE (LBS)      | 52                          |
| SHADING                    | V3                          |
| PRODUCT TYPE               | Trim                        |
| AVAILABLE COLLECTION(S)    | VIA                         |