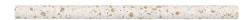

## **Chapter 5 - Modern Mixer**

Dome 0.75" x 12"

Tile Application

Shading

## **Tile Specs**

| PART #                     | 51629            |
|----------------------------|------------------|
| PRODUCT NAME               | Dome 0.75" x 12" |
| HEIGHT (IN)                | 0.75             |
| WIDTH (IN)                 | 12               |
| UNIT OF MEASURE            | each             |
| COVERAGE PER PIECE (SQ FT) | 0.0625           |
| MATERIAL(S)                | Terrazzo         |
| FINISH                     | Semi-Polished    |
| THICKNESS (MM)             | 19               |
| WEIGHT PER UOM (LBS)       | 0.6              |
| CASE QUANTITY (UOM)        | 12               |
| WEIGHT PER CASE (LBS)      | 7.743            |
| SHADING                    | V4               |
| PRODUCT TYPE               | Trim             |
|                            |                  |