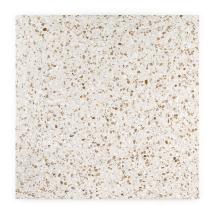

## Paver 16" x 16"

Tile Application

Shading

## **Tile Specs**

| PART #                     | 51632                               |
|----------------------------|-------------------------------------|
| PRODUCT NAME               | Paver 16" x 16"                     |
| HEIGHT (IN)                | 15.75                               |
| WIDTH (IN)                 | 15.75                               |
| UNIT OF MEASURE            | squareFoot                          |
| COVERAGE PER PIECE (SQ FT) | 1.722                               |
| MATERIAL(S)                | Terrazzo                            |
| FINISH                     | Semi-Polished                       |
| THICKNESS (MM)             | 20                                  |
| WEIGHT PER UOM (LBS)       | 10.312                              |
| CASE QUANTITY (UOM)        | 1.72                                |
| WEIGHT PER CASE (LBS)      | 17.763                              |
| SHADING                    | V4                                  |
| PRODUCT TYPE               | Paver                               |
| AVAILABLE COLLECTION(S)    | Pool by Jeffrey Court, Modern Mixer |