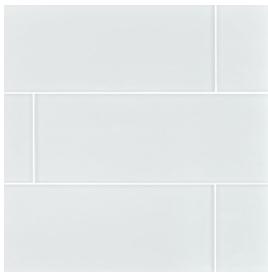

## Field Tile 6" x 16"

Tile Application

## **Tile Specs**

| PART #                     | 69202               |
|----------------------------|---------------------|
| PRODUCT NAME               | Field Tile 6" x 16" |
| HEIGHT (IN)                | 6                   |
| WIDTH (IN)                 | 16                  |
| UNIT OF MEASURE            | squareFoot          |
| COVERAGE PER PIECE (SQ FT) | 0.666               |
| MATERIAL(S)                | Colored Glass       |
| FINISH                     | Matte               |
| THICKNESS (MM)             | 8                   |
| WEIGHT PER UOM (LBS)       | 3.9                 |
| CASE QUANTITY (UOM)        | 8.66                |
| WEIGHT PER CASE (LBS)      | 34.5                |
| SHADING                    | V2                  |
| PRODUCT TYPE               | Field Tile          |
| AVAILABLE COLLECTION(S)    | Reef Glass          |