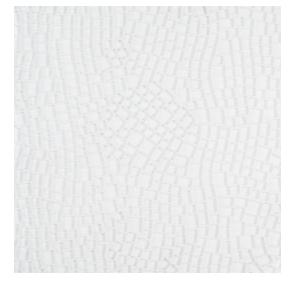

## **Tile Application**

**Tile Specs** PART # 69203 PRODUCT NAME Pebble Mosaic **HEIGHT (IN)** 12 WIDTH (IN) 12 UNIT OF MEASURE each COVERAGE PER PIECE (SQ FT) 1 MATERIAL(S) Colored Glass FINISH Matte 8 **THICKNESS (MM)** WEIGHT PER UOM (LBS) 3.01 **CASE QUANTITY (UOM)** 10 WEIGHT PER CASE (LBS) 30.7 SHADING V2 PRODUCT TYPE Mosaic **AVAILABLE COLLECTION(S)** Reef Glass