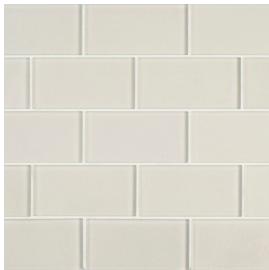

## Field Tile 3" x 6"

Tile Application

## **Tile Specs**

| PART #                     | 69209              |
|----------------------------|--------------------|
| PRODUCT NAME               | Field Tile 3" x 6" |
| HEIGHT (IN)                | 3                  |
| WIDTH (IN)                 | 6                  |
| UNIT OF MEASURE            | squareFoot         |
| COVERAGE PER PIECE (SQ FT) | 0.125              |
| MATERIAL(S)                | Colored Glass      |
| FINISH                     | Matte              |
| THICKNESS (MM)             | 8                  |
| WEIGHT PER UOM (LBS)       | 3.85               |
| CASE QUANTITY (UOM)        | 4                  |
| WEIGHT PER CASE (LBS)      | 16                 |
| SHADING                    | V2                 |
| PRODUCT TYPE               | Field Tile         |
| AVAILABLE COLLECTION(S)    | Reef Glass         |