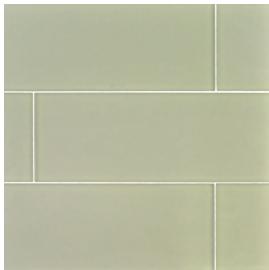

## Field Tile 6" x 16"

Tile Application

Shading

## **Tile Specs**

| PART #                     | 69218               |
|----------------------------|---------------------|
| PRODUCT NAME               | Field Tile 6" x 16" |
| HEIGHT (IN)                | 6                   |
| WIDTH (IN)                 | 16                  |
| UNIT OF MEASURE            | squareFoot          |
| COVERAGE PER PIECE (SQ FT) | 0.666               |
| MATERIAL(S)                | Colored Glass       |
| FINISH                     | Matte               |
| THICKNESS (MM)             | 8                   |
| WEIGHT PER UOM (LBS)       | 3.9                 |
| CASE QUANTITY (UOM)        | 8.66                |
| WEIGHT PER CASE (LBS)      | 34.5                |
| SHADING                    | V2                  |
| PRODUCT TYPE               | Field Tile          |
| AVAILABLE COLLECTION(S)    | Reef Glass          |