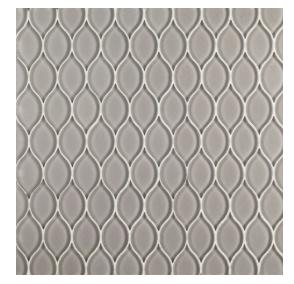

## **Chapter 6 - Reef Glass Shoal Mosaic**

## Shading

V2

| Interior Walls Shower Walls                                                            | V2                      |
|----------------------------------------------------------------------------------------|-------------------------|
| Tile Specs                                                                             |                         |
| PART #                                                                                 | 69230                   |
| PRODUCT NAME                                                                           | Shoal Mosaic            |
| HEIGHT (IN)                                                                            | 9.5                     |
| WIDTH (IN)                                                                             | 10.875                  |
| UNIT OF MEASURE                                                                        | each                    |
| COVERAGE PER PIECE (SQ FT)                                                             | 0.717                   |
| MATERIAL(S)                                                                            | Colored Glass           |
|                                                                                        |                         |
| FINISH                                                                                 | Matte                   |
| FINISH<br>THICKNESS (MM)                                                               | Matte<br>8              |
|                                                                                        |                         |
| THICKNESS (MM)                                                                         | 8                       |
| THICKNESS (MM)<br>WEIGHT PER UOM (LBS)                                                 | 8 2.62                  |
| THICKNESS (MM)<br>WEIGHT PER UOM (LBS)<br>CASE QUANTITY (UOM)                          | 8<br>2.62<br>10         |
| THICKNESS (MM)<br>WEIGHT PER UOM (LBS)<br>CASE QUANTITY (UOM)<br>WEIGHT PER CASE (LBS) | 8<br>2.62<br>10<br>26.8 |