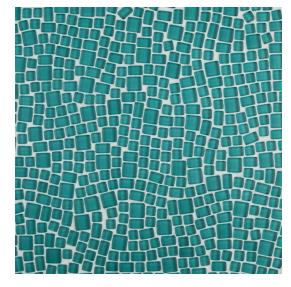

## Chapter 6 - Reef Glass Pebble Mosaic

## Shading

**Tile Specs** PART # 69235 PRODUCT NAME Pebble Mosaic **HEIGHT (IN)** 12 WIDTH (IN) 12 UNIT OF MEASURE each COVERAGE PER PIECE (SQ FT) 1 MATERIAL(S) Colored Glass FINISH Matte 8 **THICKNESS (MM)** WEIGHT PER UOM (LBS) 3.01 **CASE QUANTITY (UOM)** 10 WEIGHT PER CASE (LBS) 30.7 SHADING V2 PRODUCT TYPE Mosaic **AVAILABLE COLLECTION(S)** Reef Glass