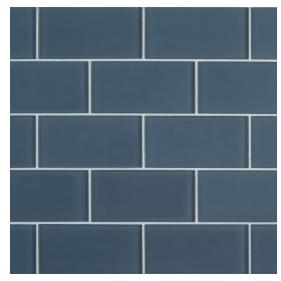

## **Chapter 6 - Reef Glass** Field Tile 3" x 6"

## Shading

| Tile Specs                 |                    |
|----------------------------|--------------------|
| PART #                     | 69241              |
| PRODUCT NAME               | Field Tile 3" x 6" |
| HEIGHT (IN)                | 3                  |
| WIDTH (IN)                 | 6                  |
| UNIT OF MEASURE            | squareFoot         |
| COVERAGE PER PIECE (SQ FT) | 0.125              |
| MATERIAL(S)                | Colored Glass      |
| FINISH                     | Matte              |
| THICKNESS (MM)             | 8                  |
| WEIGHT PER UOM (LBS)       | 3.85               |
| CASE QUANTITY (UOM)        | 4                  |
| WEIGHT PER CASE (LBS)      | 16                 |
| SHADING                    | V2                 |
| PRODUCT TYPE               | Field Tile         |
| AVAILABLE COLLECTION(S)    | Reef Glass         |