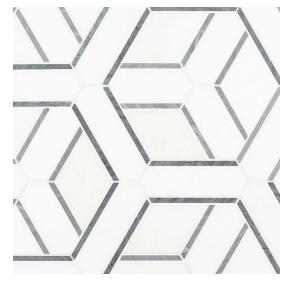

## **Chapter 7 - Cubist Carve Mosaic**

| Tile Specs                                                                             |                                  |
|----------------------------------------------------------------------------------------|----------------------------------|
| PART #                                                                                 | 72079                            |
| PRODUCT NAME                                                                           | Carve Mosaic                     |
| HEIGHT (IN)                                                                            | 9.875                            |
| WIDTH (IN)                                                                             | 8.5                              |
| UNIT OF MEASURE                                                                        | each                             |
| COVERAGE PER PIECE (SQ FT)                                                             | 0.438                            |
| MATERIAL(S)                                                                            | Thassos Marble, Bardiglio Marble |
|                                                                                        |                                  |
| FINISH                                                                                 | Honed/Polished                   |
| FINISH<br>THICKNESS (MM)                                                               | Honed/Polished<br>8              |
|                                                                                        |                                  |
| THICKNESS (MM)                                                                         | 8                                |
| THICKNESS (MM)<br>WEIGHT PER UOM (LBS)                                                 | 8<br>1.84                        |
| THICKNESS (MM)<br>WEIGHT PER UOM (LBS)<br>CASE QUANTITY (UOM)                          | 8<br>1.84<br>5                   |
| THICKNESS (MM)<br>WEIGHT PER UOM (LBS)<br>CASE QUANTITY (UOM)<br>WEIGHT PER CASE (LBS) | 8<br>1.84<br>5<br>9.81           |