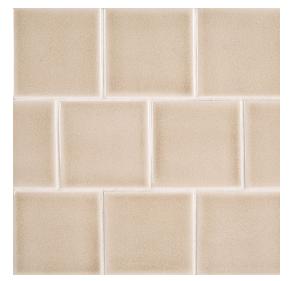

## Chapter 17 - Atlas Field Tile 4" x 4"

Shading

| Tile Specs                                                                             |                           |
|----------------------------------------------------------------------------------------|---------------------------|
| PART #                                                                                 | 74101                     |
| PRODUCT NAME                                                                           | Field Tile 4" x 4"        |
| HEIGHT (IN)                                                                            | 4                         |
| WIDTH (IN)                                                                             | 4                         |
| UNIT OF MEASURE                                                                        | squareFoot                |
| COVERAGE PER PIECE (SQ FT)                                                             | 0.111                     |
| MATERIAL(S)                                                                            | Glazed-White Body Ceramic |
|                                                                                        |                           |
| FINISH                                                                                 | Gloss Crackle             |
| FINISH<br>THICKNESS (MM)                                                               | Gloss Crackle             |
|                                                                                        |                           |
| THICKNESS (MM)                                                                         | 10                        |
| THICKNESS (MM)<br>WEIGHT PER UOM (LBS)                                                 | 10<br>4.02                |
| THICKNESS (MM)<br>WEIGHT PER UOM (LBS)<br>CASE QUANTITY (UOM)                          | 10<br>4.02<br>8           |
| THICKNESS (MM)<br>WEIGHT PER UOM (LBS)<br>CASE QUANTITY (UOM)<br>WEIGHT PER CASE (LBS) | 10<br>4.02<br>8<br>32.72  |