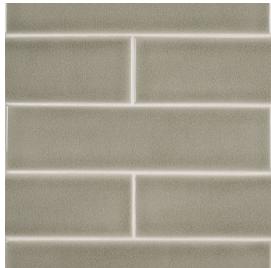

## Field Tile 3" x 12"

Tile Application

Shading

## **Tile Specs**

| PART #                     | 74203                     |
|----------------------------|---------------------------|
| PRODUCT NAME               | Field Tile 3" x 12"       |
| HEIGHT (IN)                | 3                         |
| WIDTH (IN)                 | 12                        |
| UNIT OF MEASURE            | squareFoot                |
| COVERAGE PER PIECE (SQ FT) | 0.25                      |
| MATERIAL(S)                | Glazed-White Body Ceramic |
| FINISH                     | Gloss Crackle             |
| THICKNESS (MM)             | 10                        |
| WEIGHT PER UOM (LBS)       | 3.85                      |
| CASE QUANTITY (UOM)        | 9                         |
| WEIGHT PER CASE (LBS)      | 35.28                     |
| SHADING                    | V3                        |
| PRODUCT TYPE               | Field Tile                |
| AVAILABLE COLLECTION(S)    | Atlas                     |