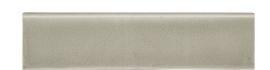

## Single Bullnose 3" x 12"

Tile Application

Shading

## **Tile Specs**

| PART #                     | 74205                     |
|----------------------------|---------------------------|
| PRODUCT NAME               | Single Bullnose 3" x 12"  |
| HEIGHT (IN)                | 3                         |
| WIDTH (IN)                 | 12                        |
| UNIT OF MEASURE            | each                      |
| COVERAGE PER PIECE (SQ FT) | 0.25                      |
| MATERIAL(S)                | Glazed-White Body Ceramic |
| FINISH                     | Gloss Crackle             |
| THICKNESS (MM)             | 10                        |
| WEIGHT PER UOM (LBS)       | 0.96                      |
| CASE QUANTITY (UOM)        | 36                        |
| WEIGHT PER CASE (LBS)      | 35.28                     |
| SHADING                    | V3                        |
| PRODUCT TYPE               | Trim                      |
| AVAILABLE COLLECTION(S)    | Atlas                     |