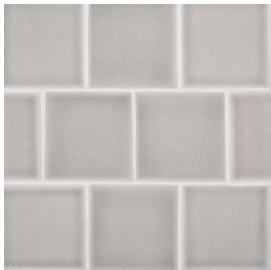

## Field Tile 4" x 4"

Tile Application

## **Tile Specs**

| PART #                     | 74401                     |
|----------------------------|---------------------------|
| PRODUCT NAME               | Field Tile 4" x 4"        |
| HEIGHT (IN)                | 4                         |
| WIDTH (IN)                 | 4                         |
| UNIT OF MEASURE            | squareFoot                |
| COVERAGE PER PIECE (SQ FT) | 0.111                     |
| MATERIAL(S)                | Glazed-White Body Ceramic |
| FINISH                     | Gloss Crackle             |
| THICKNESS (MM)             | 10                        |
| WEIGHT PER UOM (LBS)       | 4.02                      |
| CASE QUANTITY (UOM)        | 8                         |
| WEIGHT PER CASE (LBS)      | 32.72                     |
| SHADING                    | V3                        |
| PRODUCT TYPE               | Field Tile                |
| AVAILABLE COLLECTION(S)    | Atlas                     |