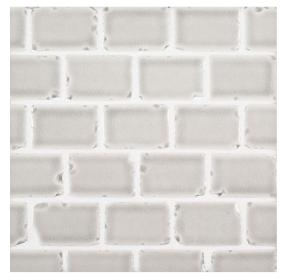

## **The Canyons Mosaic**

Shading

| Tile Specs                                                                             |                           |
|----------------------------------------------------------------------------------------|---------------------------|
| PART #                                                                                 | 74416                     |
| PRODUCT NAME                                                                           | The Canyons Mosaic        |
| HEIGHT (IN)                                                                            | 12                        |
| WIDTH (IN)                                                                             | 12.375                    |
| UNIT OF MEASURE                                                                        | each                      |
| COVERAGE PER PIECE (SQ FT)                                                             | 1.031                     |
| MATERIAL(S)                                                                            | Glazed-White Body Ceramic |
|                                                                                        |                           |
| FINISH                                                                                 | Gloss Crackle             |
| FINISH<br>THICKNESS (MM)                                                               | Gloss Crackle             |
|                                                                                        |                           |
| THICKNESS (MM)                                                                         | 10                        |
| THICKNESS (MM)<br>WEIGHT PER UOM (LBS)                                                 | 10<br>3.14                |
| THICKNESS (MM)<br>WEIGHT PER UOM (LBS)<br>CASE QUANTITY (UOM)                          | 10<br>3.14<br>10          |
| THICKNESS (MM)<br>WEIGHT PER UOM (LBS)<br>CASE QUANTITY (UOM)<br>WEIGHT PER CASE (LBS) | 10   3.14   10   32       |