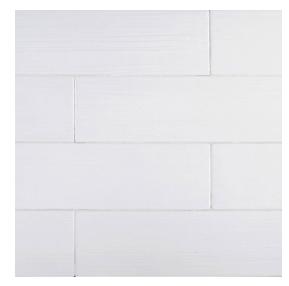

## **Chapter 8 - Europa Arte** Pennello Field Tile 4" x 16"

V2

| Tile Specs                 |                              |
|----------------------------|------------------------------|
| PART #                     | 80642                        |
| PRODUCT NAME               | Pennello Field Tile 4" x 16" |
| HEIGHT (IN)                | 4                            |
| WIDTH (IN)                 | 16                           |
| UNIT OF MEASURE            | squareFoot                   |
| COVERAGE PER PIECE (SQ FT) | 0.43                         |
| MATERIAL(S)                | Glazed-White Body Ceramic    |
| FINISH                     | Gloss                        |
| THICKNESS (MM)             | 8                            |
| WEIGHT PER UOM (LBS)       | 3.48                         |
| CASE QUANTITY (UOM)        | 10.334                       |
| WEIGHT PER CASE (LBS)      | 36.61                        |
| SHADING                    | V2                           |
| PRODUCT TYPE               | Field Tile                   |
| AVAILABLE COLLECTION(S)    | Europa Arte                  |