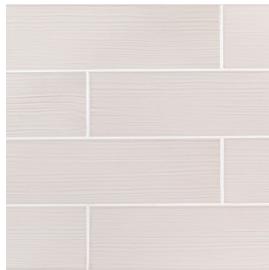

## Pennello Field Tile 4" x 16"

Tile Application

Shading

## **Tile Specs**

| PART #                                                  | 80646                        |
|---------------------------------------------------------|------------------------------|
| PRODUCT NAME                                            | Pennello Field Tile 4" x 16" |
| HEIGHT (IN)                                             | 4                            |
| WIDTH (IN)                                              | 16                           |
| UNIT OF MEASURE                                         | squareFoot                   |
| COVERAGE PER PIECE (SQ FT)                              | 0.43                         |
| MATERIAL(S)                                             | Glazed-White Body Ceramic    |
|                                                         |                              |
| FINISH                                                  | Gloss                        |
| FINISH THICKNESS (MM)                                   | Gloss<br>8                   |
| - 1111011                                               |                              |
| THICKNESS (MM)                                          | 8                            |
| THICKNESS (MM) WEIGHT PER UOM (LBS)                     | 8 3.48                       |
| THICKNESS (MM) WEIGHT PER UOM (LBS) CASE QUANTITY (UOM) | 8<br>3.48<br>10.334          |