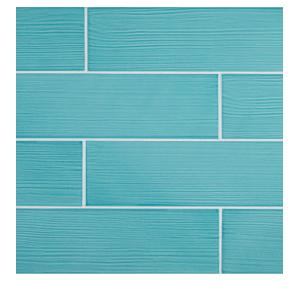

## **Chapter 8 - Europa Arte** Pennello Field Tile 4" x 16"

Shading

| Tile Specs                 |                              |
|----------------------------|------------------------------|
| PART #                     | 80650                        |
| PRODUCT NAME               | Pennello Field Tile 4" x 16" |
| HEIGHT (IN)                | 4                            |
| WIDTH (IN)                 | 16                           |
| UNIT OF MEASURE            | squareFoot                   |
| COVERAGE PER PIECE (SQ FT) | 0.43                         |
| MATERIAL(S)                | Glazed-White Body Ceramic    |
| FINISH                     | Gloss                        |
| THICKNESS (MM)             | 8                            |
| WEIGHT PER UOM (LBS)       | 3.48                         |
| CASE QUANTITY (UOM)        | 10.334                       |
| WEIGHT PER CASE (LBS)      | 36.61                        |
| SHADING                    | V2                           |
| PRODUCT TYPE               | Field Tile                   |
| AVAILABLE COLLECTION(S)    | Europa Arte                  |