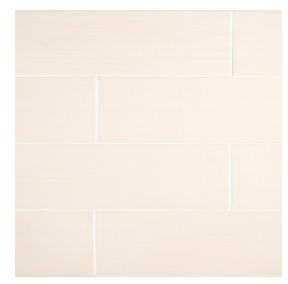

## **Chapter 8 - Europa Arte** Pennello Field Tile 4" x 16"

V2

| Tile Specs                 |                              |
|----------------------------|------------------------------|
| PART #                     | 80652                        |
| PRODUCT NAME               | Pennello Field Tile 4" x 16" |
| HEIGHT (IN)                | 4                            |
| WIDTH (IN)                 | 16                           |
| UNIT OF MEASURE            | squareFoot                   |
| COVERAGE PER PIECE (SQ FT) | 0.43                         |
| MATERIAL(S)                | Glazed-White Body Ceramic    |
| FINISH                     | Gloss                        |
| THICKNESS (MM)             | 8                            |
| WEIGHT PER UOM (LBS)       | 3.48                         |
| CASE QUANTITY (UOM)        | 10.334                       |
| WEIGHT PER CASE (LBS)      | 36.61                        |
| SHADING                    | V2                           |
| PRODUCT TYPE               | Field Tile                   |
| AVAILABLE COLLECTION(S)    | Europa Arte                  |