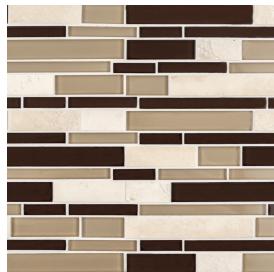

### **Parchment Mosaic**

Tile Application

## **Tile Specs**

| PART #                     | 82004            |
|----------------------------|------------------|
| PRODUCT NAME               | Parchment Mosaic |
| HEIGHT (IN)                | 11.75            |
| WIDTH (IN)                 | 10.625           |
| UNIT OF MEASURE            | each             |
| COVERAGE PER PIECE (SQ FT) | 0.866            |
| MATERIAL(S)                | Colored Glass    |
| FINISH                     | Mixed            |
| THICKNESS (MM)             | 6                |
| WEIGHT PER UOM (LBS)       | 2.38             |
| CASE QUANTITY (UOM)        | 15               |
| WEIGHT PER CASE (LBS)      | 36.3             |
| SHADING                    | V4               |
| PRODUCT TYPE               | Mosaic           |