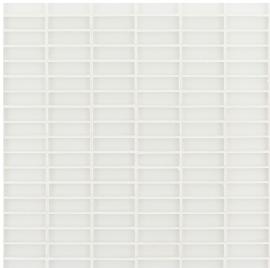

## **Dry Ice Mosaic**

Tile Application

Shading

## **Tile Specs**

| PART #                     | 82006                       |
|----------------------------|-----------------------------|
| PRODUCT NAME               | Dry Ice Mosaic              |
| HEIGHT (IN)                | 11.875                      |
| WIDTH (IN)                 | 11.625                      |
| UNIT OF MEASURE            | each                        |
| COVERAGE PER PIECE (SQ FT) | 0.958                       |
| MATERIAL(S)                | Colored Glass               |
| FINISH                     | Matte                       |
| THICKNESS (MM)             | 8                           |
| WEIGHT PER UOM (LBS)       | 3.25                        |
| CASE QUANTITY (UOM)        | 10                          |
| WEIGHT PER CASE (LBS)      | 33.1                        |
| SHADING                    | V1                          |
| PRODUCT TYPE               | Mosaic                      |
| AVAILABLE COLLECTION(S)    | Essentials By Jeffrey Court |