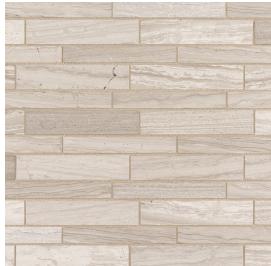

## **Artesian Leather Mosaic**

Tile Application

## **Tile Specs**

| PART #                     | 82012                       |
|----------------------------|-----------------------------|
| PRODUCT NAME               | Artesian Leather Mosaic     |
| HEIGHT (IN)                | 12                          |
| WIDTH (IN)                 | 10                          |
| UNIT OF MEASURE            | each                        |
| COVERAGE PER PIECE (SQ FT) | 0.8333                      |
| MATERIAL(S)                | Limestone                   |
| FINISH                     | Mixed                       |
| THICKNESS (MM)             | 8                           |
| WEIGHT PER UOM (LBS)       | 2.98                        |
| CASE QUANTITY (UOM)        | 10                          |
| WEIGHT PER CASE (LBS)      | 30.4                        |
| SHADING                    | V2                          |
| PRODUCT TYPE               | Mosaic                      |
| AVAILABLE COLLECTION(S)    | Essentials By Jeffrey Court |