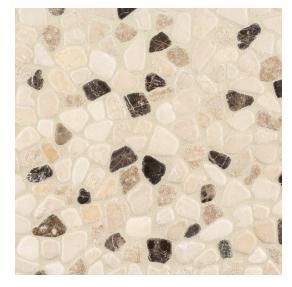

## **Essentials By Jeffrey Court** Coco Canvas Mosaic

## **Tile Specs**

| The Specs                  |                             |
|----------------------------|-----------------------------|
| PART #                     | 82013                       |
| PRODUCT NAME               | Coco Canvas Mosaic          |
| HEIGHT (IN)                | 11.5                        |
| WIDTH (IN)                 | 11.5                        |
| UNIT OF MEASURE            | each                        |
| COVERAGE PER PIECE (SQ FT) | 0.918                       |
| MATERIAL(S)                | Marble, Travertine          |
| FINISH                     | Honed                       |
| THICKNESS (MM)             | 10                          |
| WEIGHT PER UOM (LBS)       | 3.29                        |
| CASE QUANTITY (UOM)        | 10                          |
| WEIGHT PER CASE (LBS)      | 33.5                        |
| SHADING                    | V4                          |
| PRODUCT TYPE               | Mosaic                      |
| AVAILABLE COLLECTION(S)    | Essentials By Jeffrey Court |