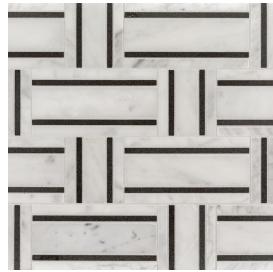

## **Summer Parlor Mosaic**

Tile Application

Shading

## **Tile Specs**

| PART #                     | 82022                       |
|----------------------------|-----------------------------|
| PRODUCT NAME               | Summer Parlor Mosaic        |
| HEIGHT (IN)                | 8.375                       |
| WIDTH (IN)                 | 12.25                       |
| UNIT OF MEASURE            | each                        |
| COVERAGE PER PIECE (SQ FT) | 0.712                       |
| MATERIAL(S)                | Marble                      |
| FINISH                     | Honed                       |
| THICKNESS (MM)             | 8                           |
| WEIGHT PER UOM (LBS)       | 2.8                         |
| CASE QUANTITY (UOM)        | 10                          |
| WEIGHT PER CASE (LBS)      | 28.6                        |
| SHADING                    | V3                          |
| PRODUCT TYPE               | Mosaic                      |
| AVAILABLE COLLECTION(S)    | Essentials By Jeffrey Court |