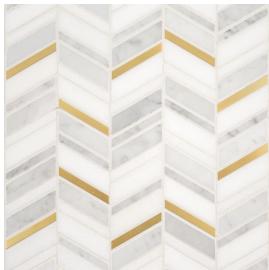

## **Cloudy Sunrise Mosaic**

Tile Application

## **Tile Specs**

| PART #                     | 82029                       |
|----------------------------|-----------------------------|
| PRODUCT NAME               | Cloudy Sunrise Mosaic       |
| HEIGHT (IN)                | 10.5                        |
| WIDTH (IN)                 | 10.875                      |
| UNIT OF MEASURE            | each                        |
| COVERAGE PER PIECE (SQ FT) | 0.792                       |
| MATERIAL(S)                | Marble, Stainless Steel     |
| FINISH                     | Mixed                       |
| THICKNESS (MM)             | 10                          |
| WEIGHT PER UOM (LBS)       | 3.87                        |
| CASE QUANTITY (UOM)        | 10                          |
| WEIGHT PER CASE (LBS)      | 39.32                       |
| SHADING                    | V4                          |
| PRODUCT TYPE               | Mosaic                      |
| AVAILABLE COLLECTION(S)    | Essentials By Jeffrey Court |