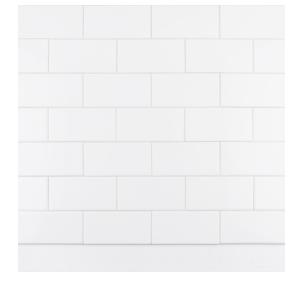

## **Essentials By Jeffrey Court** Field Tile 3" x 6"

Shading

| Interior Walls Shower Walls | V1                          |
|-----------------------------|-----------------------------|
| Tile Specs                  |                             |
| PART #                      | 82043                       |
| PRODUCT NAME                | Field Tile 3" x 6"          |
| HEIGHT (IN)                 | 3                           |
| WIDTH (IN)                  | 6                           |
| UNIT OF MEASURE             | squareFoot                  |
| COVERAGE PER PIECE (SQ FT)  | 0.125                       |
| MATERIAL(S)                 | Glazed-White Body Ceramic   |
| FINISH                      | Gloss                       |
| THICKNESS (MM)              | 6                           |
| WEIGHT PER UOM (LBS)        | 2.45                        |
| CASE QUANTITY (UOM)         | 10.66                       |
| WEIGHT PER CASE (LBS)       | 26.71                       |
| SHADING                     | V1                          |
| PRODUCT TYPE                | Field Tile                  |
| AVAILABLE COLLECTION(S)     | Essentials By Jeffrey Court |