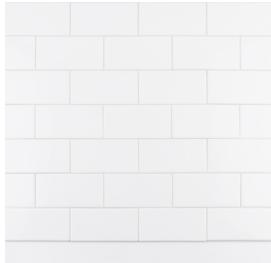

## **Please Note:**

All product shots are artistic interpretations of actual product. Due to the nature of the printing process, we recommend obtaining physical samples of product for actual color representation.

© Jeffrey Court, Inc 620 Parkridge Avenue | Norco, CA 92860 P| 951.340.3383 | Info@jeffreycourt.com

## **Essentials By Jeffrey Court**

## Single Bullnose 3" x 6"

Tile Application







Shading

## **Tile Specs**

| PART #                     | 82049                       |
|----------------------------|-----------------------------|
| PRODUCT NAME               | Single Bullnose 3" x 6"     |
| HEIGHT (IN)                | 3                           |
| WIDTH (IN)                 | 6                           |
| UNIT OF MEASURE            | each                        |