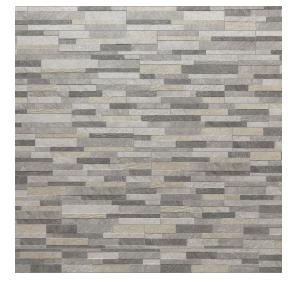

## Reservoir

**Tile Specs** 

## Panel Field Tile 6" x 24"

Shading

V4

| PART #                     | 82503                     |
|----------------------------|---------------------------|
| PRODUCT NAME               | Panel Field Tile 6" x 24" |
| HEIGHT (IN)                | 6                         |
| WIDTH (IN)                 | 24                        |
| UNIT OF MEASURE            | squareFoot                |
| COVERAGE PER PIECE (SQ FT) | 1                         |
| MATERIAL(S)                | Porcelain                 |
| FINISH                     | Matte                     |
| THICKNESS (MM)             | 11                        |
| WEIGHT PER UOM (LBS)       | 3.63                      |
| CASE QUANTITY (UOM)        | 11                        |
| WEIGHT PER CASE (LBS)      | 40                        |
| SHADING                    | V4                        |
| PRODUCT TYPE               | Field Tile                |
| AVAILABLE COLLECTION(S)    | Reservoir                 |