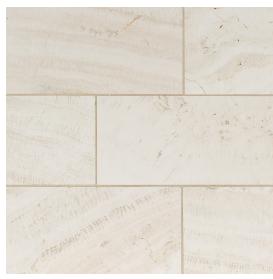

## **Chapter 9 - Arroyo** Field Tile 6" x 12"

## Shading

| Tile Specs                 |                     |
|----------------------------|---------------------|
| PART #                     | 90024               |
| PRODUCT NAME               | Field Tile 6" x 12" |
| HEIGHT (IN)                | 6                   |
| WIDTH (IN)                 | 12                  |
| UNIT OF MEASURE            | squareFoot          |
| COVERAGE PER PIECE (SQ FT) | 0.5                 |
| MATERIAL(S)                | Travertine          |
| FINISH                     | Honed               |
| THICKNESS (MM)             | 10                  |
| WEIGHT PER UOM (LBS)       | 4.72                |
| CASE QUANTITY (UOM)        | 5                   |
| WEIGHT PER CASE (LBS)      | 24.2                |
| SHADING                    | V3                  |
| PRODUCT TYPE               | Field Tile          |
| AVAILABLE COLLECTION(S)    | Arroyo              |