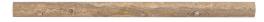

## Dome 0.75" x 12"

Tile Application

## **Tile Specs**

| PART #                     | 90028            |
|----------------------------|------------------|
| PRODUCT NAME               | Dome 0.75" x 12" |
| HEIGHT (IN)                | 0.75             |
| WIDTH (IN)                 | 12               |
| UNIT OF MEASURE            | each             |
| COVERAGE PER PIECE (SQ FT) | 0.0625           |
| MATERIAL(S)                | Travertine       |
| FINISH                     | Honed            |
| THICKNESS (MM)             | 20               |
| WEIGHT PER UOM (LBS)       | 0.58             |
| CASE QUANTITY (UOM)        | 30               |
| WEIGHT PER CASE (LBS)      | 17.98            |
| SHADING                    | V3               |
| PRODUCT TYPE               | Trim             |
| AVAILABLE COLLECTION(S)    | Arroyo           |