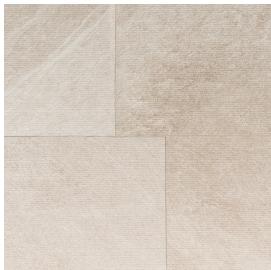

## Field Tile 9.5" x 27"

Tile Application

AVAILABLE COLLECTION(S)

## **Tile Specs**

| PART #                     | 90035                     |
|----------------------------|---------------------------|
| PRODUCT NAME               | Field Tile 9.5" x 27"     |
| HEIGHT (IN)                | 9.5                       |
| WIDTH (IN)                 | 27                        |
| UNIT OF MEASURE            | squareFoot                |
| COVERAGE PER PIECE (SQ FT) | 1.782                     |
| MATERIAL(S)                | Glazed-White Body Ceramic |
| FINISH                     | Matte                     |
| THICKNESS (MM)             | 11                        |
| WEIGHT PER UOM (LBS)       | 3.42                      |
| CASE QUANTITY (UOM)        | 12.48                     |
| WEIGHT PER CASE (LBS)      | 43.315                    |
| SHADING                    | V2                        |
| PRODUCT TYPE               | Field Tile                |