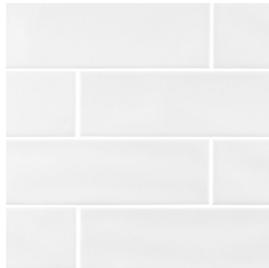

## **Field Tile 2.5" x 10"**

Tile Application

Shading

## **Tile Specs**

| PART #                     | 990002                    |
|----------------------------|---------------------------|
| PRODUCT NAME               | Field Tile 2.5" x 10"     |
| HEIGHT (IN)                | 2.5                       |
| WIDTH (IN)                 | 10                        |
| UNIT OF MEASURE            | squareFoot                |
| COVERAGE PER PIECE (SQ FT) | 0.173                     |
| MATERIAL(S)                | Glazed-White Body Ceramic |
| FINISH                     | Matte                     |
| THICKNESS (MM)             | 7.5                       |
| WEIGHT PER UOM (LBS)       | 2.58                      |
| CASE QUANTITY (UOM)        | 13.89                     |
| WEIGHT PER CASE (LBS)      | 35.8                      |
| SHADING                    | V1                        |
| PRODUCT TYPE               | Field Tile                |
| AVAILABLE COLLECTION(S)    | Spec-09                   |